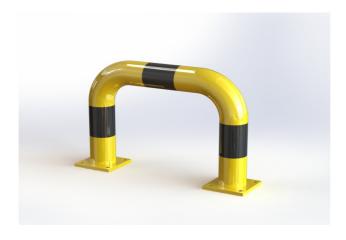

#### **PROPERTIES:**

Material: steel

Colour: yellow / reflective black

Handling equipment: electric pallet jack

Impact resistance: increased

**Diameter:** 76 mm **Length:** 500 mm **Height:** 350 mm

**Foot dimension:**  $120 \times 120 \times 10 \text{ mm}$ 

Wall thickness: 3 mm

Weight: 7 kg

Surface treatment: powder paint

Suitable use: indoor and outdoor areas

### PRODUCT DESCRIPTION:

Straight arched barrier is made of S235 steel. Surface treatment is solved with powder paint. Yellow traffic colour RAL1023 increases the visibility of the barrier and warns of obstacles, which contributes to greater safety. The steel feet of the barrier are made of 10 mm thick sheets. Fixing holes  $\emptyset$  14 mm. The barrier has black reflective stripes.